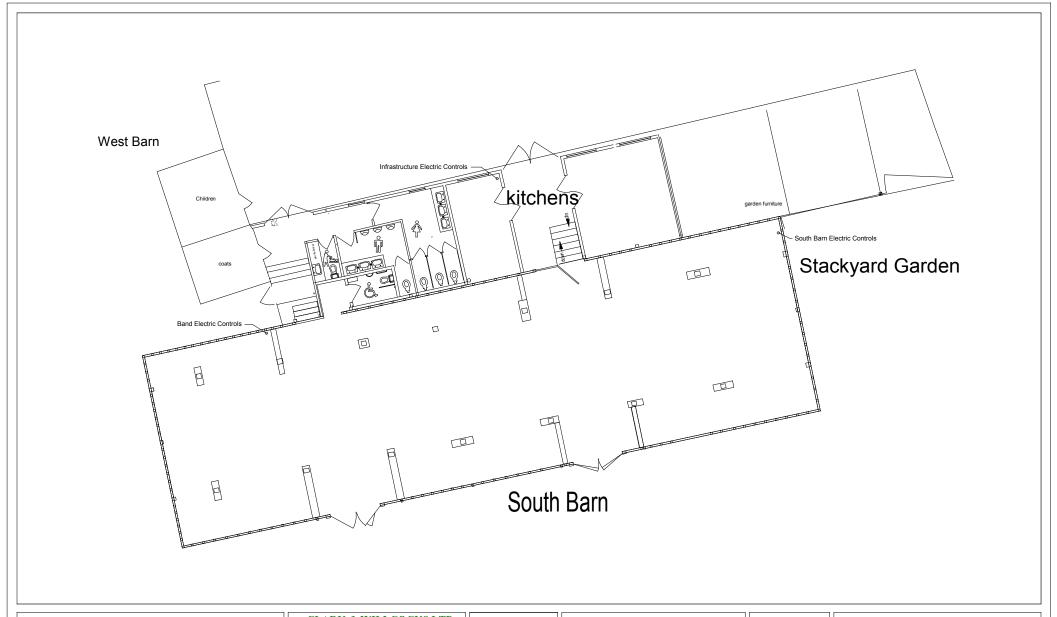

|   | PROJECT:    | Histortic Wedding Venue | CLIENT:     | Alpheton Hall Barns   |
|---|-------------|-------------------------|-------------|-----------------------|
|   | DATE:       | 14th October 2009       | DRAWING:    | South Barn Floor Plan |
| 9 | DRAWN BY:   | NREW                    | SCALE:      | 1:200                 |
| 5 | CHECKED BY: |                         | REVISION:   | R2 20-01-2011         |
| ٦ | CHECKED DI. |                         | RE ( ISTOTA |                       |